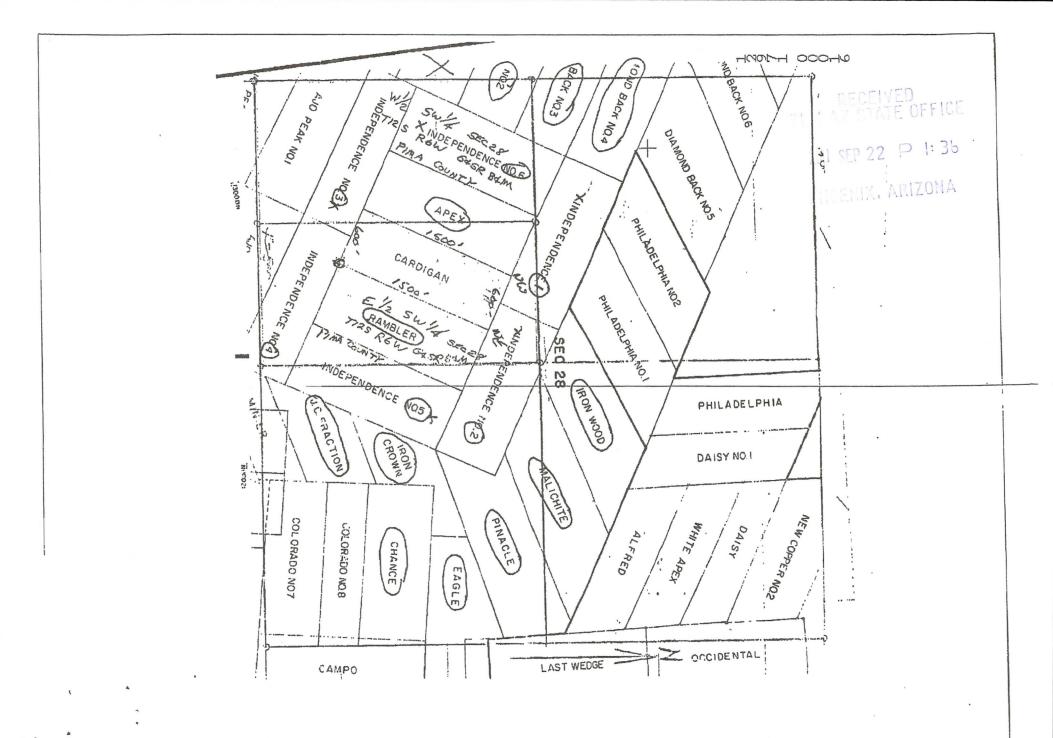

The only mining claim in our records belonging to Steven E. Shelly is AMC377256, which is named "Cardigan".

If additional information is required, please contact Amy Thrower, Land Law Examiner, at 602-417-9334.

### SHELLY STEVEN E 1075 W WILKENSON DR

TUCSON, AZ 85737

Serial No. Claim Name/Number

AMC358539 CARDIGAN

Number of CLOSED cases: 1

Lead Serial No.

AMC358539

Disposition CLOSED 9/1/2006

CUSTOMER ID: 2244246

CUSTOMER ID: 2213087

Page 1 of

SHELLY STEVEN E 1810 W BIRCH WAY

TUCSON, AZ 85704-840

Serial No.

AMC377256

CARDIGAN

Claim Name/Number

Shelt

Number of ACTIVE cases: 1

1256W Sec 28 500

NO WARRANTY IS MADE BY BLM FOR USE OF THE DATA FOR PURPOSES NOT INTENDED BY BLM.

Lead Serial No.

AMC377256

Disposition

ACTIVE

01