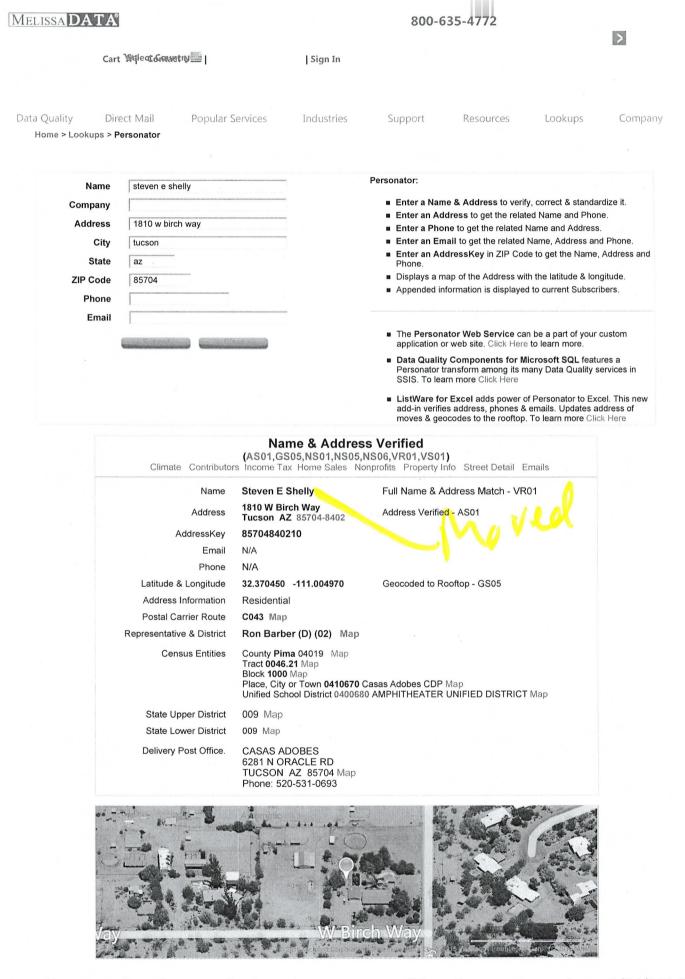

|   |           | PAYMENT INFORMATION                                        |             |            |
|---|-----------|------------------------------------------------------------|-------------|------------|
| 1 | AMOUNT:   | \$170.00                                                   | POSTMARKED: | 01/16/2007 |
|   | TYPE:     | CHECK                                                      | RECEIVED:   | 01/19/2007 |
|   | CHECK NO: | 3630                                                       |             |            |
|   | NAME:     | SHELLY, STEVEN E<br>1075 W WILKENSON DR<br>TUCSON AZ 85704 |             |            |