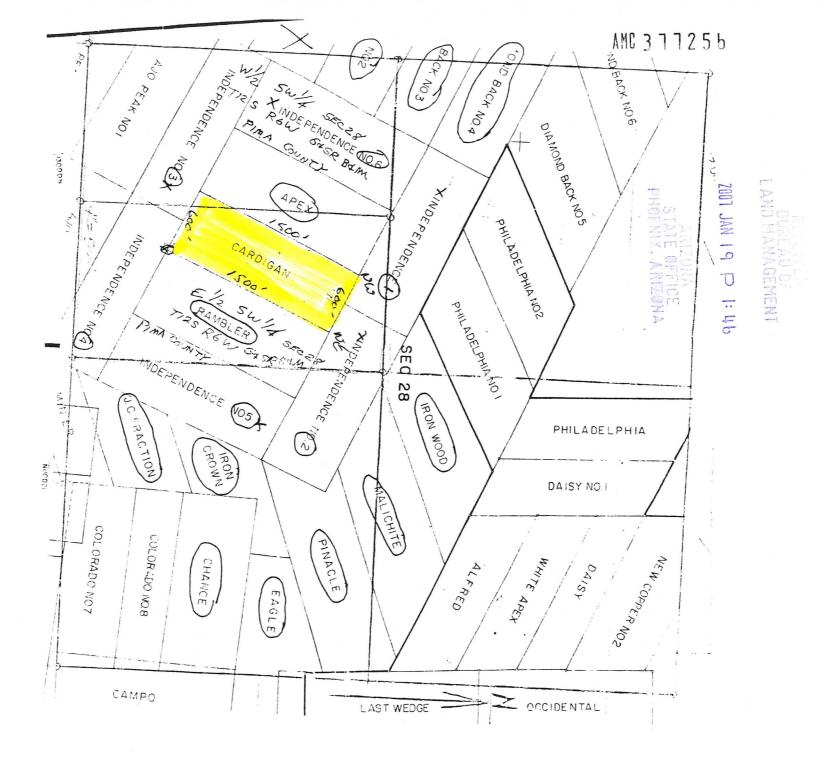

The only mining claim in our records belonging to Steven E. Shelly is AMC377256, which is named "Cardigan".

If additional information is required, please contact Amy Thrower, Land Law Examiner, at 602-417-9334.

CUSTOMER ID: 2244246

CUSTOMER ID: 2213087

Page 1 of

SHELLY STEVEN E 1810 W BIRCH WAY

TUCSON, AZ 85704-840

Serial No.

AMC377256

CARDIGAN

Claim Name/Number

Shelt

Number of ACTIVE cases: 1

1256W Sec 28 500

NO WARRANTY IS MADE BY BLM FOR USE OF THE DATA FOR PURPOSES NOT INTENDED BY BLM.

Lead Serial No.

AMC377256

Disposition