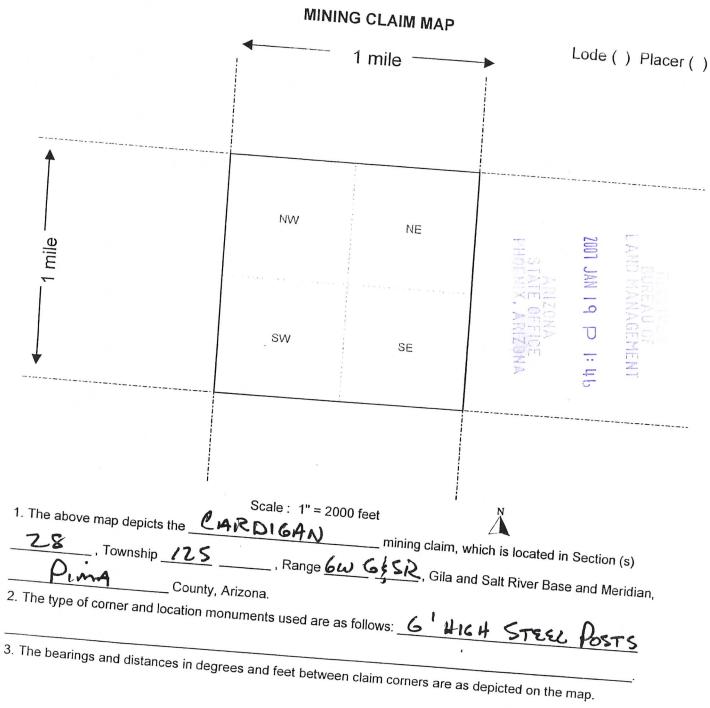

The only mining claim in our records belonging to Steven E. Shelly is AMC377256, which is named "Cardigan".

If additional information is required, please contact Amy Thrower, Land Law Examiner, at 602-417-9334.

CUSTOMER ID: 2244246

CUSTOMER ID: 2213087

Page 1 of

SHELLY STEVEN E 1810 W BIRCH WAY

TUCSON, AZ 85704-840

Serial No.

AMC377256

CARDIGAN

Claim Name/Number

Shelt

Number of ACTIVE cases: 1

1256W Sec 28 500

NO WARRANTY IS MADE BY BLM FOR USE OF THE DATA FOR PURPOSES NOT INTENDED BY BLM.

Lead Serial No.

AMC377256

Disposition

ACTIVE

01